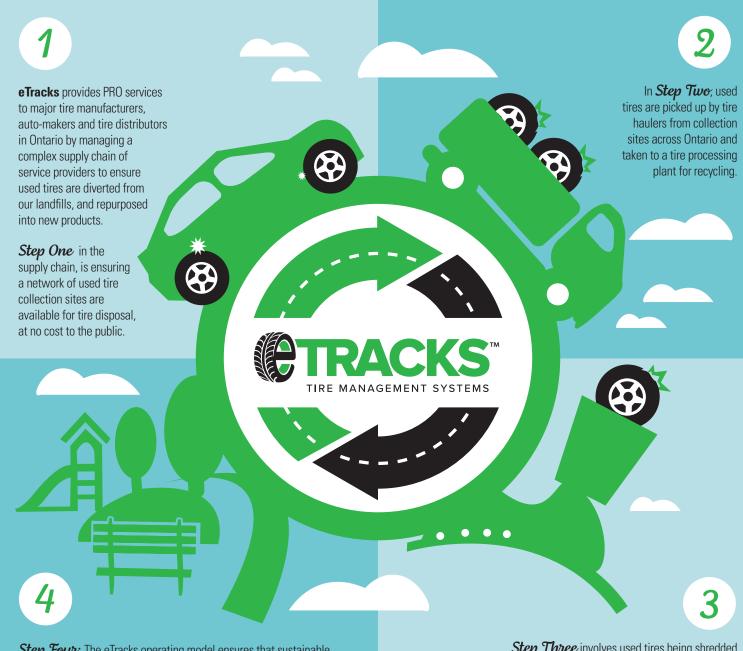

## Tire Recycling & the Circular Economy in Ontario

**eTracks** is a Producer Responsibility Organization (PRO) serving Ontario tire Producers by helping them meet their tire recycling obligations under the Resource Recovery and Circular Economy Act (RRCEA).

**Step Fown:** The eTracks operating model ensures that sustainable end-of life materials such as sports fields, playgrounds, mats, roads, and many other recycled rubber products incorporate used tire materials and support a more circular economy in Ontario.

Step Three involves used tires being shredded and converted into their raw materials. such as; crumb, steel and fibre. These materials are used to manufacturer new rubber-based products.